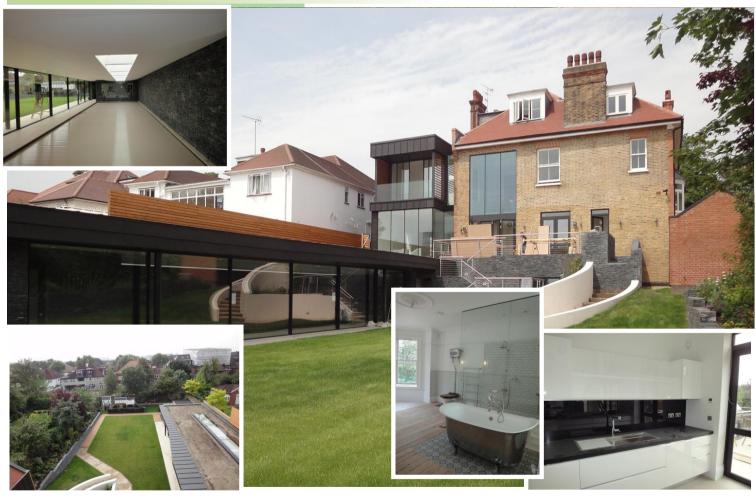

## Project - Residential Accommodation, Kilburn - Completed June 2013

Michael Jones & Associates LLP were appointed to carry out the full Mechanical and Electrical Design for the refurbishment and extension of an existing detached property in West London. The project included a new Swimming Pool Complex, new Master Suite, new Family Room and Plant Room with the existing accommodation adapted to incorporate 2No bedroom suites, 3 further bedrooms, Cinema Room and bathrooms for the building. On top of these installations an outside integrated barbecue area has been provided along with play areas and buildings. The use of low energy LED lighting was provided throughout the installation with a scene setting lighting control system integrated with the audio visual installations to all be controllable from Apple devices located in the building and via portable Apple solutions.