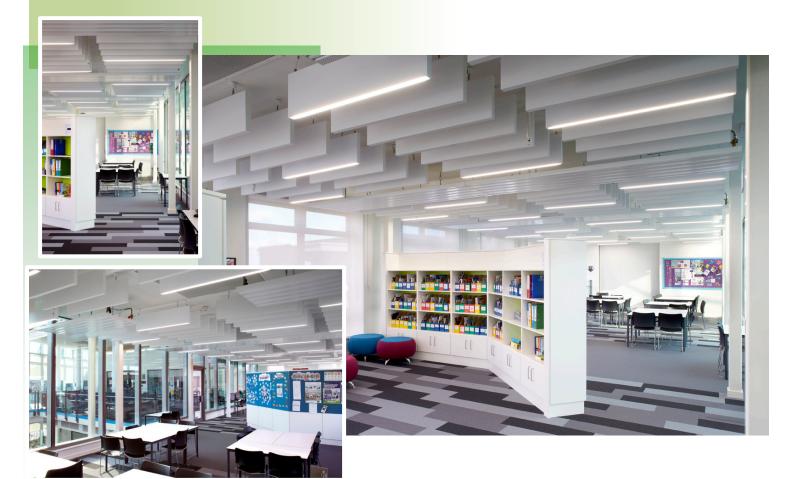

## **Project - New Sixth Form Common Room Extension and New Build Classroom Block (£1.3M)**

Michael Jones & Associates LLP appointed on a Full Design and Monitoring duties role to provide Mechanical and Electrical consultancy services. The project comprised an extension of an existing 6<sup>th</sup> Form Common Room and new two storey classroom block extension.

Provision of new mechanical and electrical services including decorative LED lighting, LPHW radiant panel heating, natural ventilation turrets, sprinklers, fire alarms, raised floor with underfloor bus bars and recessed floor boxes.